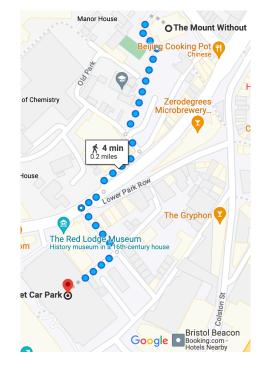

#### TRENCHARD STREET PARKING MULTI STOREY CARPARK

We recommend parking at Trenchard Street Long-stay carpark.

Address: Trenchard Street, West End, Bristol, BS1 5AN

You can pay by cash or card

Open 24/7